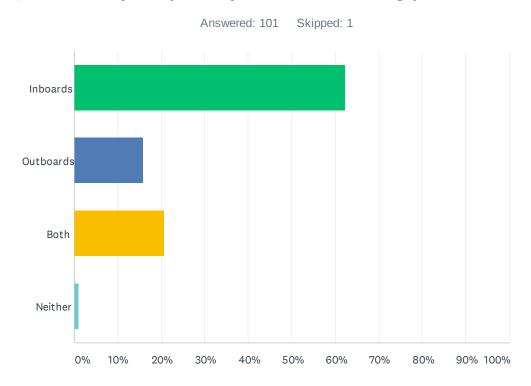

# Q4 What is your primary interest in racing powerboats?

| ANSWER CHOICES | RESPONSES |     |
|----------------|-----------|-----|
| Inboards       | 62.38%    | 63  |
| Outboards      | 15.84%    | 16  |
| Both           | 20.79%    | 21  |
| Neither        | 0.99%     | 1   |
| TOTAL          |           | 101 |