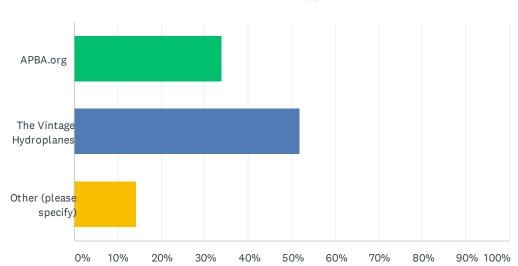

# Q8 Which Website?

| ANSWER CHOICES          | RESPONSES |    |
|-------------------------|-----------|----|
| APBA.org                | 33.93%    | 19 |
| The Vintage Hydroplanes | 51.79%    | 29 |
| Other (please specify)  | 14.29%    | 8  |
| TOTAL                   |           | 56 |