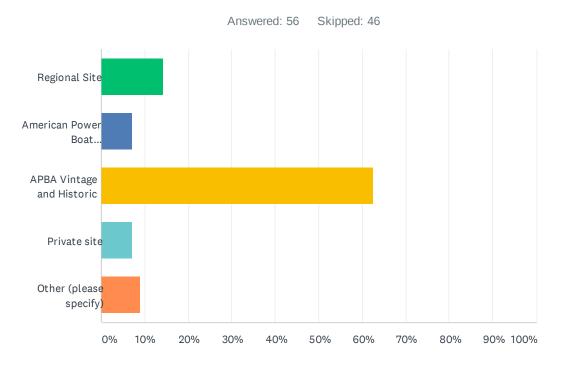

# Q7 Which Facebook Page?

| ANSWER CHOICES                  | RESPONSES |    |
|---------------------------------|-----------|----|
| Regional Site                   | 14.29%    | 8  |
| American Power Boat Association | 7.14%     | 4  |
| APBA Vintage and Historic       | 62.50%    | 35 |
| Private site                    | 7.14%     | 4  |
| Other (please specify)          | 8.93%     | 5  |
| TOTAL                           |           | 56 |