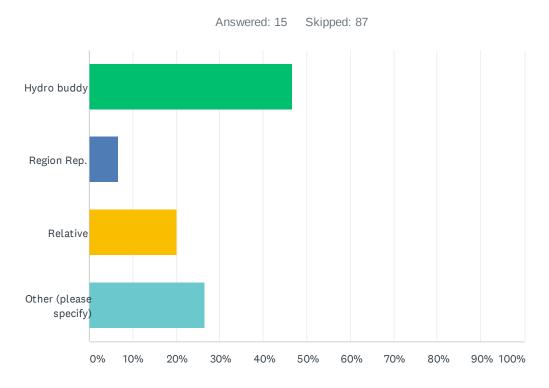

# Q10 Phone call or hearsay from who?

| ANSWER CHOICES         | RESPONSES |    |
|------------------------|-----------|----|
| Hydro buddy            | 46.67%    | 7  |
| Region Rep.            | 6.67%     | 1  |
| Relative               | 20.00%    | 3  |
| Other (please specify) | 26.67%    | 4  |
| TOTAL                  |           | 15 |