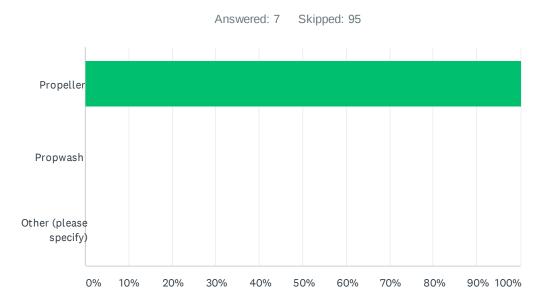

# Q9 Which Magazine or equivalent publication?

| ANSWER CHOICES         | RESPONSES |   |
|------------------------|-----------|---|
| Propeller              | 100.00%   | 7 |
| Propwash               | 0.00%     | 0 |
| Other (please specify) | 0.00%     | 0 |
| TOTAL                  |           | 7 |