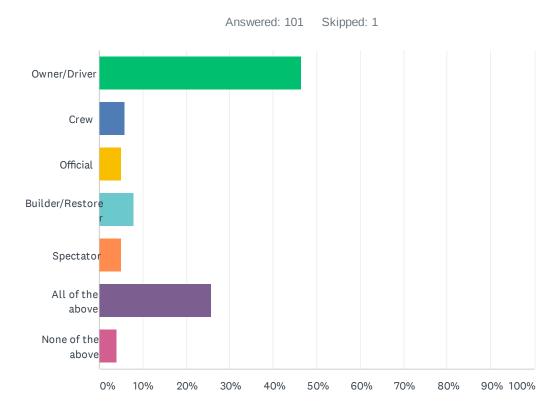

#### Q5 How do you participate in Vintage & Historic?

| ANSWER CHOICES    | RESPONSES |     |
|-------------------|-----------|-----|
| Owner/Driver      | 46.53%    | 47  |
| Crew              | 5.94%     | 6   |
| Official          | 4.95%     | 5   |
| Builder/Restorer  | 7.92%     | 8   |
| Spectator         | 4.95%     | 5   |
| All of the above  | 25.74%    | 26  |
| None of the above | 3.96%     | 4   |
| TOTAL             | 1         | 101 |