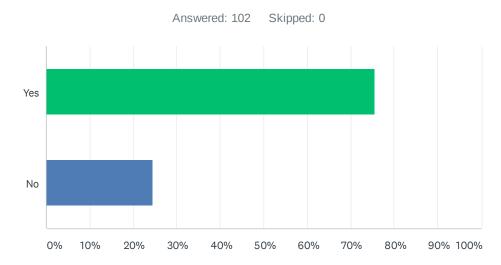

#### Q11 Do you currently own a vintage hydroplane or race boat?

| ANSWER CHOICES | RESPONSES |     |
|----------------|-----------|-----|
| Yes            | 75.49%    | 77  |
| No             | 24.51%    | 25  |
| TOTAL          |           | 102 |