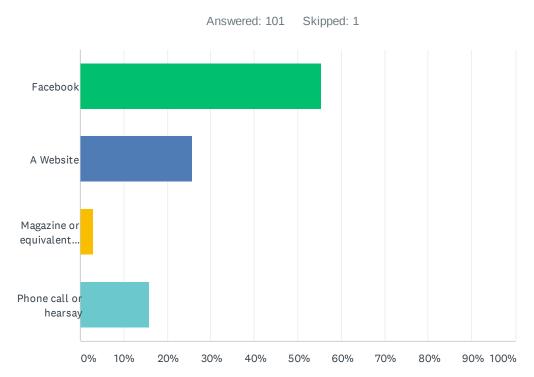

# Q6 Where do you go to get most of your updated information regarding vintage hydroplanes?

| ANSWER CHOICES                     | RESPONSES |     |
|------------------------------------|-----------|-----|
| Facebook                           | 55.45%    | 56  |
| A Website                          | 25.74%    | 26  |
| Magazine or equivalent publication | 2.97%     | 3   |
| Phone call or hearsay              | 15.84%    | 16  |
| TOTAL                              |           | 101 |