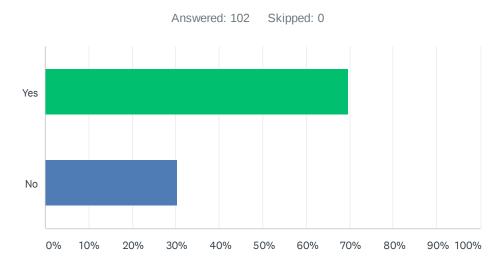

# Q2 Are you a current APBA member?

| ANSWER CHOICES | RESPONSES |     |
|----------------|-----------|-----|
| Yes            | 69.61%    | 71  |
| No             | 30.39%    | 31  |
| TOTAL          |           | 102 |