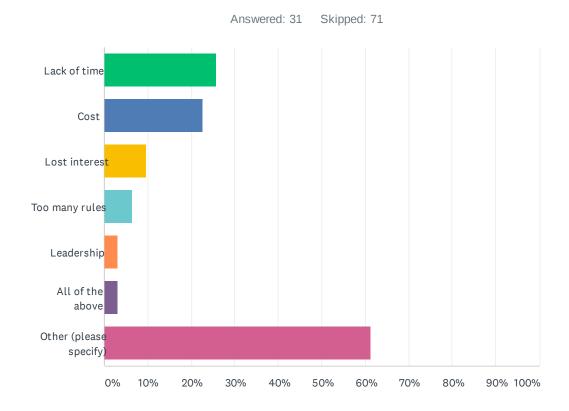

#### Q3 Why are you no longer a member? (check all that apply)

| ANSWER CHOICES         | RESPONSES |    |
|------------------------|-----------|----|
| Lack of time           | 25.81%    | 8  |
| Cost                   | 22.58%    | 7  |
| Lost interest          | 9.68%     | 3  |
| Too many rules         | 6.45%     | 2  |
| Leadership             | 3.23%     | 1  |
| All of the above       | 3.23%     | 1  |
| Other (please specify) | 61.29%    | 19 |
| Total Respondents: 31  |           |    |